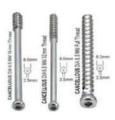

Steffee plate(2-5 H)

Steffee Screw 30-50mm

Bone Drill

Drill Bits

Pins

Steinmen Pin Introducr with S.S. Chuck & Key

Washer

Cancllous Screws