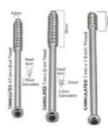

Cannulated Screws

Cortex Screw 2.7mm

Locking Screw 2.7mm

Mallerolar Screw 4.5mm

Austin Moore Hip Prosthsis

Bipolar Hip Prosthsis XL

Thompson Hip Prosthisis XL

Intermedullary Tibia Femur Supracondylar, Humerous, Reconstrction Nail