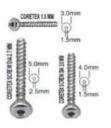

Cannulated Screws

Cortex Screw 2.7mm

Locking Screw 2.7mm

Mallerolar Screw 4.5mm

Austin Moore Hip Prosthsis

Bipolar Hip Prosthsis XL

Thompson Hip Prosthisis XL

Intermedullary Tibia Femur Supracondylar, Humerous, Reconstrction Nail